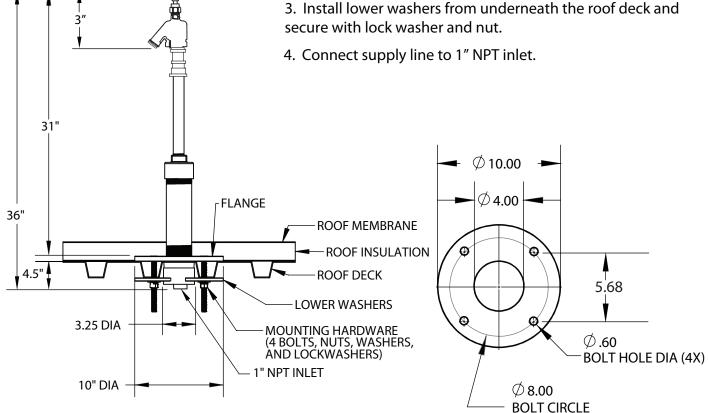

## Model# 2131RF

- 1. Cut a 4" hole in the roof deck. Install Hydrant in through roof deck. Using the flange as a guide drill (4) 5/8 bolt holes through the roof deck.
- 2. Install (4) 5/8 bolts supplied through flange and roof deck.
- 3. Install lower washers from underneath the roof deck and secure with lock washer and nut.